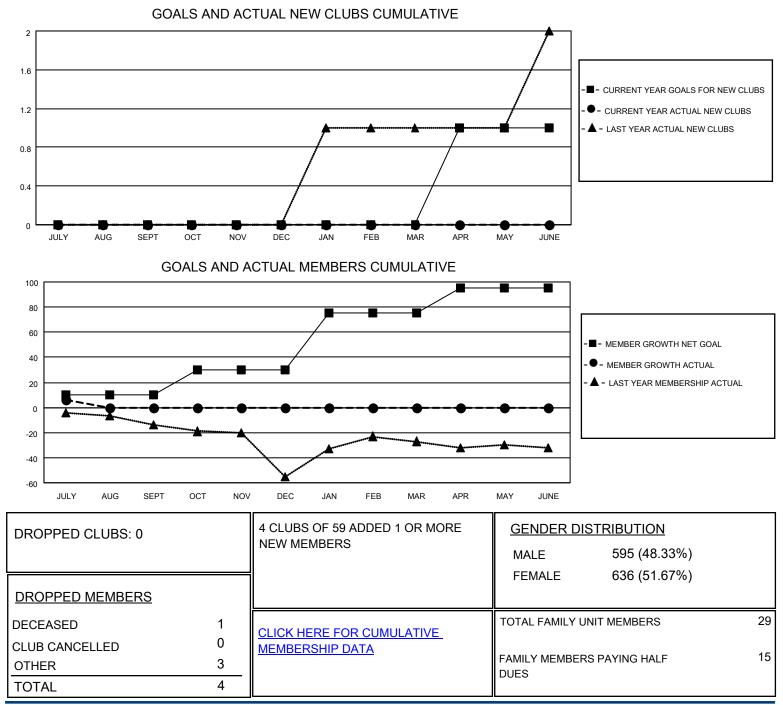

## LOCATION CROATIA

District 126

Results as of: 7/31/2020

| Clubs                 |               |           |               | Members               |                        |                         |                                                    |
|-----------------------|---------------|-----------|---------------|-----------------------|------------------------|-------------------------|----------------------------------------------------|
| RESULTS FOR 2020-2021 |               |           |               | RESULTS FOR 2020-2021 |                        |                         |                                                    |
| QUARTER               | NEW CLUB GOAL | NEW CLUBS | DROPPED CLUBS | QUARTER               | BER GROWTH NET<br>GOAL | MEMBER GROWTH<br>ACTUAL | DROPPED<br>MEMBERS ACTUAL<br>(including transfers) |
| JULY/AUG/SEPT         | 0             | 0         | 0             | JULY/AUG/SEPT         | 10                     | 10                      | 4                                                  |
| OCT/NOV/DEC           | 0             | 0         | 0             | OCT/NOV/DEC           | 20                     | 0                       | 0                                                  |
| JAN/FEB/MAR           | 0             | 0         | 0             | JAN/FEB/MAR           | 45                     | 0                       | 0                                                  |
| APR/MAY/JUNE          | 1             | 0         | 0             | APR/MAY/JUNE          | 20                     | 0                       | 0                                                  |